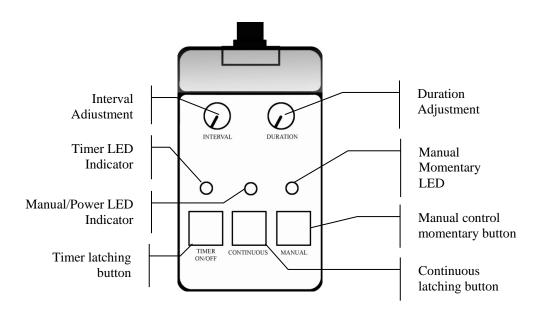

## Wired Timer Controller (FC-T) Quick Start Guide

- 1. Plug in the fog machine to power and turn the power switch to the fixture on.
- 2. Plug in the timer remote to the Manual Controller socket on the rear of the fog machine.
- 3. Press the TIMER ON/OFF button on the timer remote. The Timer LED Indicator above the button should light up.
- 4. Set the INTERVAL and DURATION adjustment knobs to the desired positions.
  - INTERVAL is the time in between bursts of fog.
  - DURATION is the time that the fog machine will run during the burst.